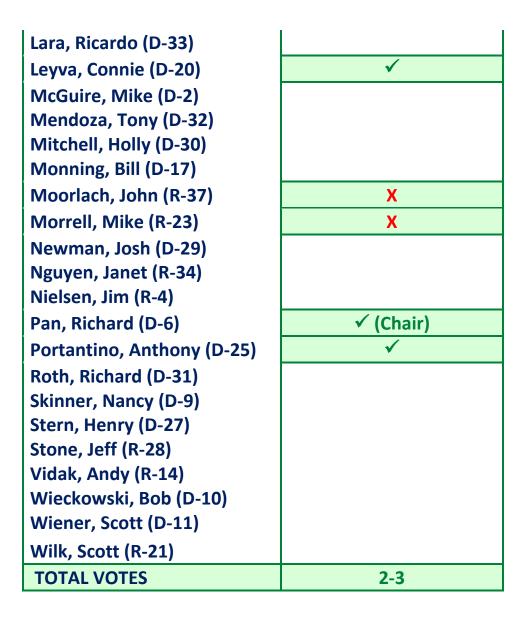

Key: Green Shade = Had opportunity to vote ✓ = Voted with AFSCME X = Voted against AFSCME EA = Excused Absence

## **Votes by Senators**

## POLICY

Public Employment and Retirement

Allen, Benjamin (D-26) Anderson, Joel (R-38) Atkins, Toni (D-39) Bates, Patricia (R-36) Beall, Jim (D-15) Berryhill, Tom (R-8) Bradford, Steven (D-35) Cannella, Anthony (R-12) De León, Kevin (D-24) Dodd, Bill (D-3) Fuller, Jean (R-16) Gaines, Ted (R-1) Galgiani, Cathleen (D-5) Glazer, Steven (D-7) Hernandez, Ed (D-22) Hertzberg, Robert (D-18) Hill, Jerry (D-13) Hueso, Ben (D-40) Jackson, Hannah-Beth (D-19)

**SB 32** 